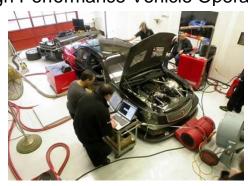

## Special visit from

GM Performance Division
Engineer: Bill Duncan
System Engineer, GM Powertrain &
High Performance Vehicle Operations

Friday, CrateEngineDepot RaceDay at Great Lakes Dragaway

http://www.crateenginedepot.com/store/Great-Lakes-Dragway-Race-Day-W136C144.aspx